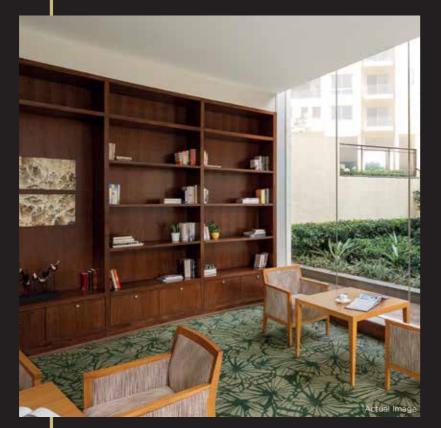

## Lejsure At **Club Windchimes**

- Exclusive Mini Theatre
  Steam, Sauna and Spa
  Reading Room

- Cards Room
- Outdoor Party Area
  Badminton Court
  Restaurant

- Open Air Jacuzzi