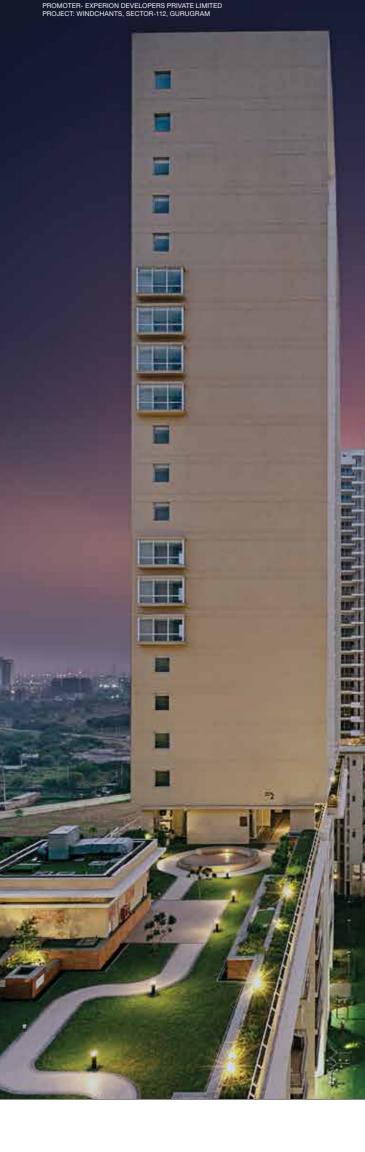

#### Desjgn Concept

Design inspired by the Saptrishi Constellation.

The harmony of seven merges with nature to resonate the sound of wind through these spaces & hence the name "Windchants".

Seven high-rise towers represent the seven stars that are part of the Great Bear (Saptrishi) Constellation.

The placement of towers in this formation maximises the natural daylight & air circulation.

Standalone high-rise towers ensuring unrestricted views of the landscape, Delhi Reserve Greens and the Delhi & Gurugram skyline.

## Waving Teak

Rising high above the ground like the majestic Indian teak, these high-rise blocks offer new heights of happiness. Savour private moments as you tower above the world around you. Waving Teak boasts of 28 floors with spacious balconies that overlook exquisite landscape and water bodies. It creates the perfect setting for happy moments spent with your family.