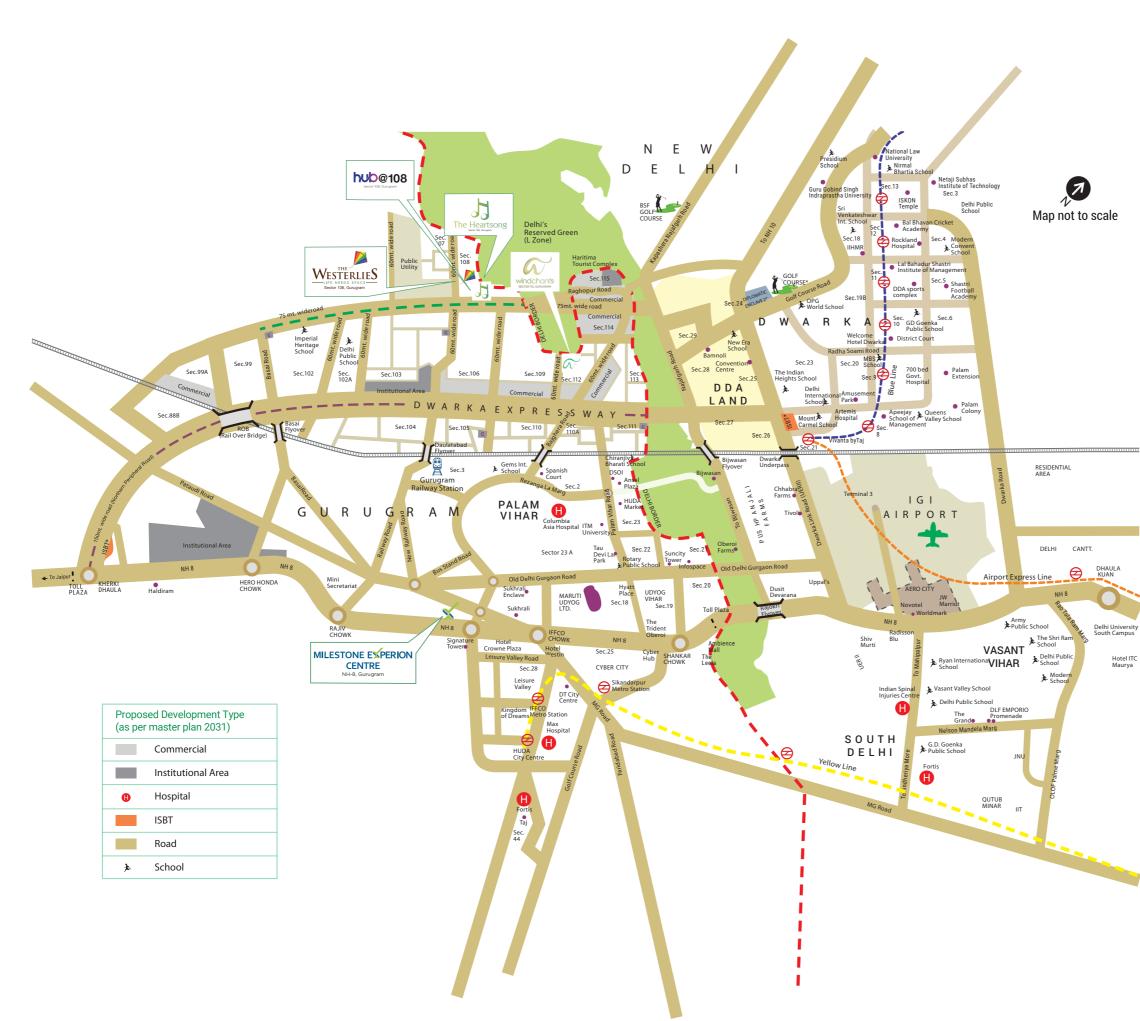

## Locatjon Map

| Upcoming<br>Dwarka Expressway                          | 1 minute    |
|--------------------------------------------------------|-------------|
| Delhi -                                                | 1 minute    |
| Delhi<br>Reserved Greens                               | - 1 minute  |
| Sector 114 dedicated retail & .<br>& commercial sector | 1 minute    |
| International<br>Convention Centre                     | 5 minutes   |
| Diplomatic Enclave                                     | - 7 minutes |
| Airport                                                | 20 minute   |
| Bharat Vandana Park<br>& Golf Course Dwarka            | _ 10 minute |
| International<br>Sports Complex,<br>Dwarka             | 15 Minute   |
| DLF Cybercity                                          | 25 minutes  |
| Ambience Mall                                          | - 30 minute |
| Hero Honda Chowk                                       | . 30 minute |
|                                                        |             |

The above mentioned time has been calculated as per the minimal traffic conditions

Hotel ITC Maurya

Disclaimer: Map not to scale