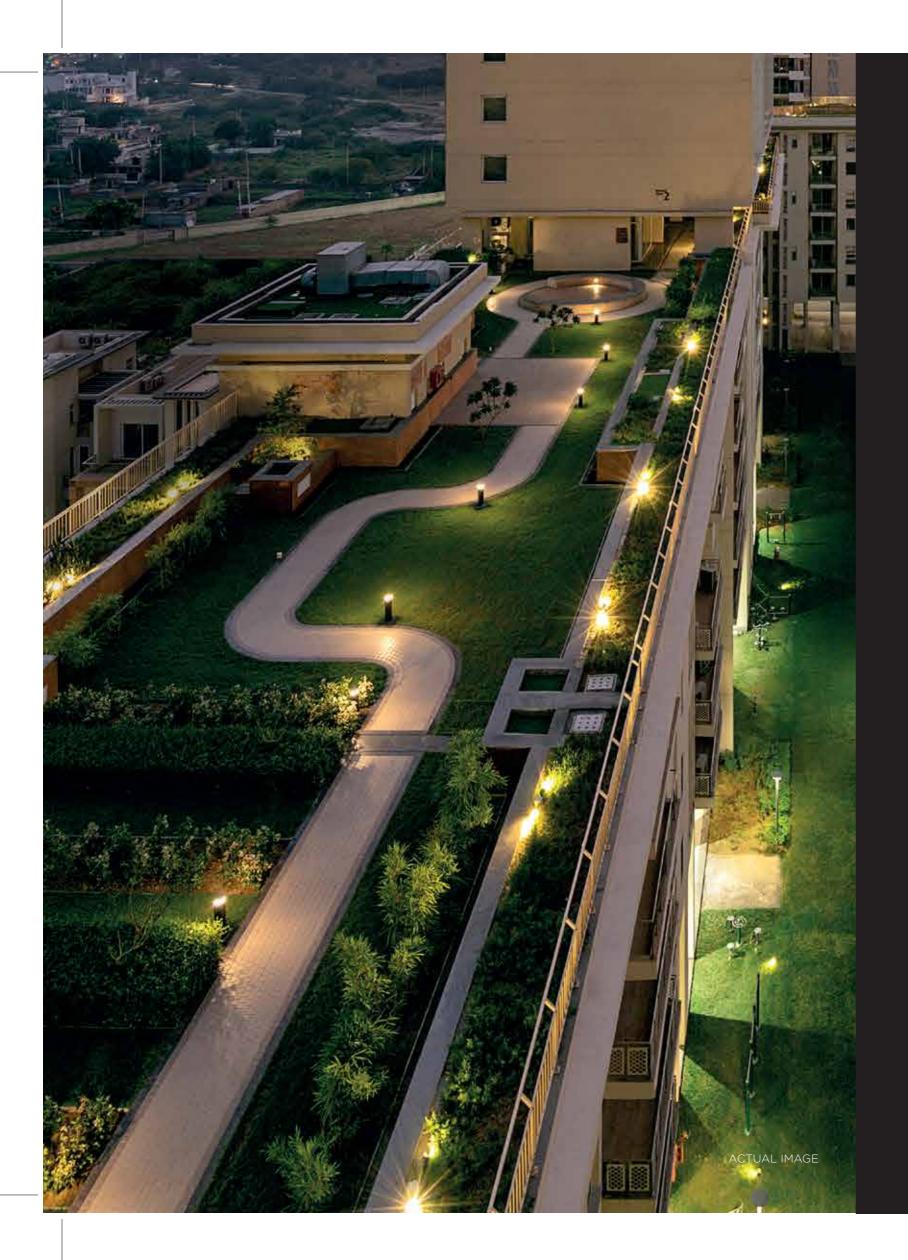

#### Live Life While Walking Through Clouds

Perched on the seventh level is one of Asia's largest residential skywalks, which is surrounded by manicured gardens, herb gardens, and exotic flora. The skywalk gives its residents an opportunity to relax and unwind amid the clouds.

## Live Amidst Lush Greenery

- Themed Landscaped Green Area WalkwaysElevated Pathways & Community Spaces at 7th Level