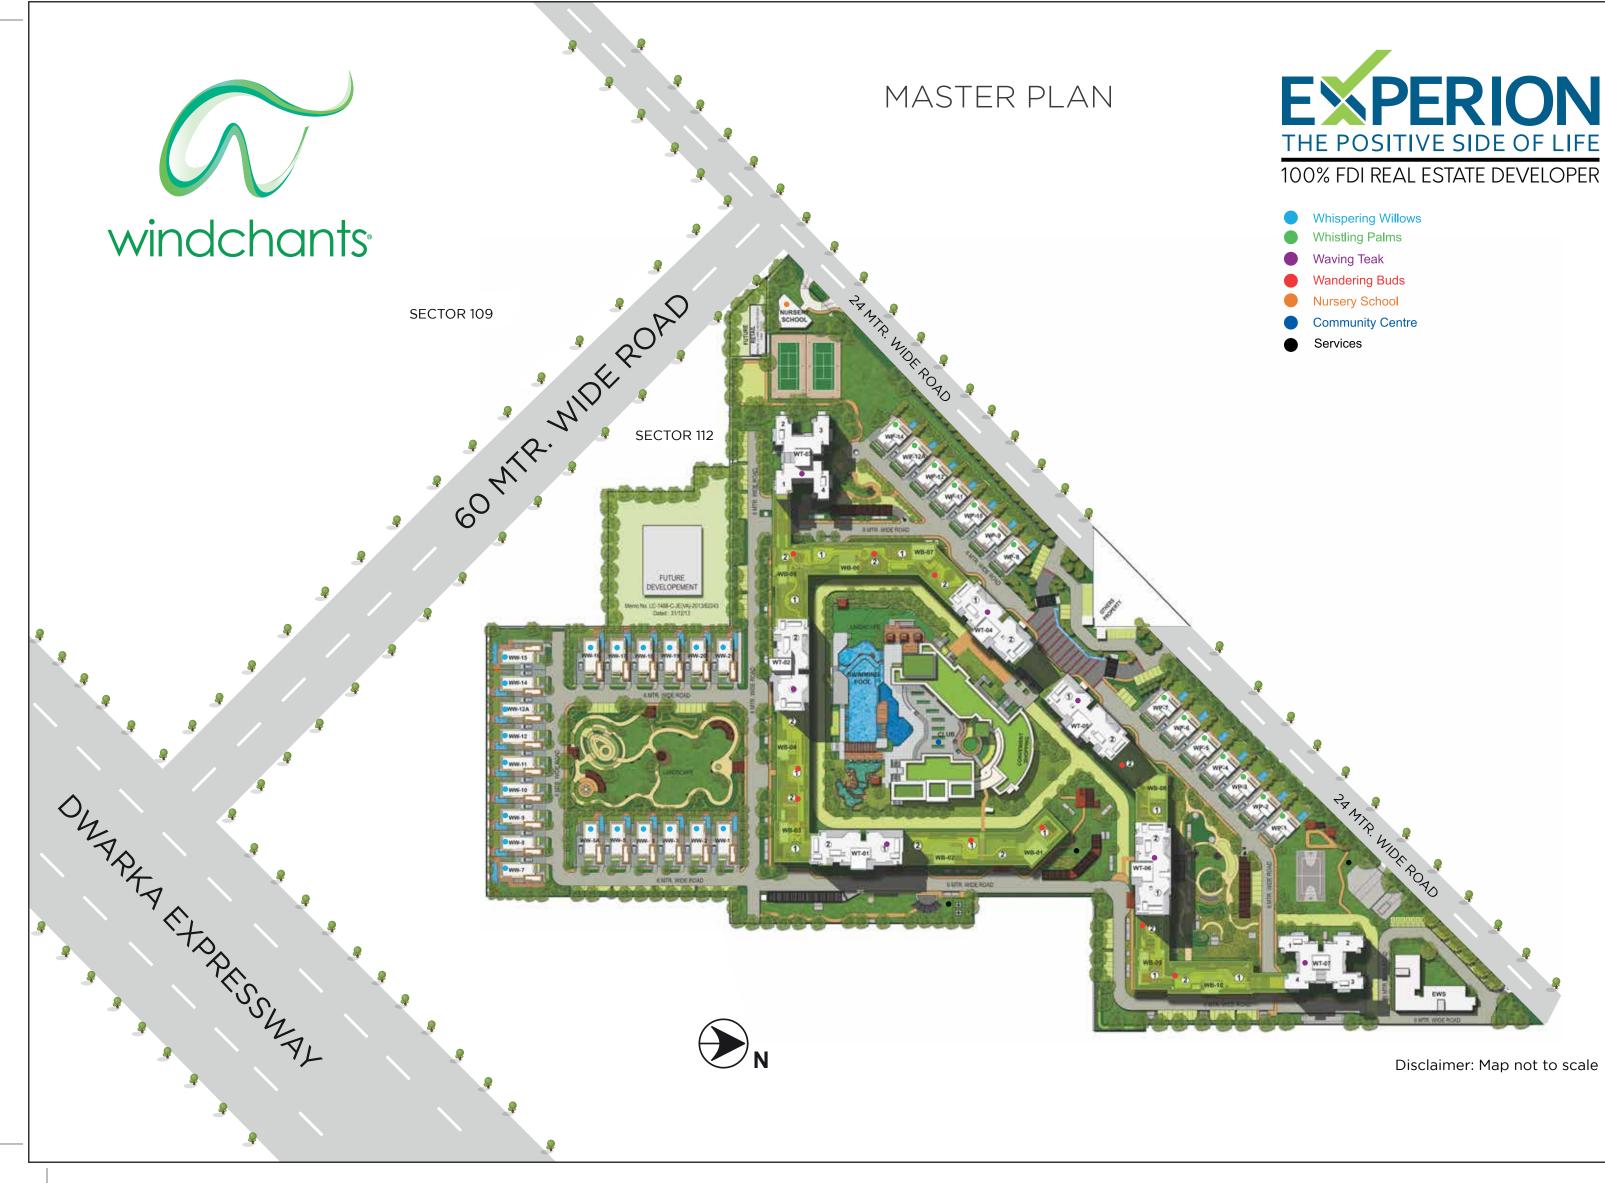

#### Desjgn Concept

Design inspired by the Saptrishi Constellation.

The harmony of seven merges with nature to resonate the sound of wind through these spaces & hence the name "Windchants".

Seven high-rise towers represent the seven stars that are part of the Great Bear (Saptrishi) Constellation.

The placement of towers in this formation maximises the natural daylight & air circulation.

Standalone high-rise towers ensuring unrestricted views of the landscape, Delhi Reserve Greens and the Delhi & Gurugram skyline.

Live The Resort Life At Our Luxurious Homes

Wandering Buds: Duplex Villaments

Whistling Palms: Villa

Waving Teak: Apartments & Penthouses