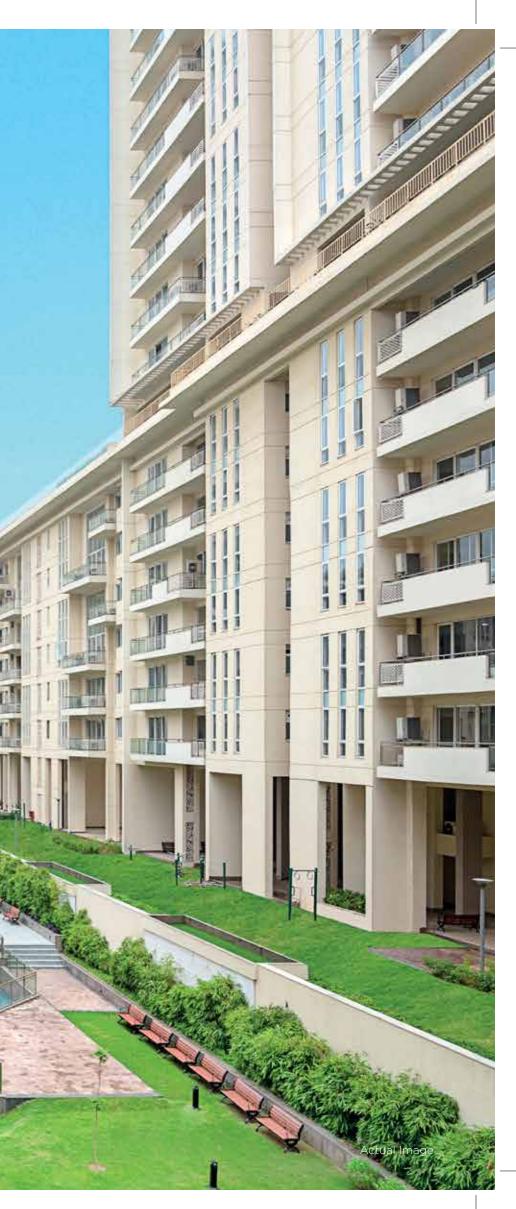

The placement of towers in this formation maximises the natural daylight & air circulation.

Standalone high-rise towers ensuring unrestricted views of the landscape, Delhi Reserve Greens and the Delhi & Gurugram skyline.

## Waving Teak

Rising high above the ground like the majestic Indian teak, these high-rise blocks offer new heights of happiness. Savour private moments as you tower above the world around you. Waving Teak boasts of 28 floors with spacious balconies that overlook exquisite landscape and water bodies. It creates the perfect setting for happy moments spent with your family.